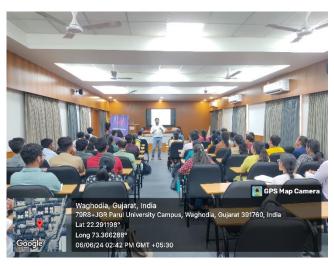

#### Report

**Coordinator:** Dr. Khushboo Pandey (Coordinator, Workshop/Seminar Cell, Jawaharlal

Nehru Homoeopathic Medical College, Parul University).

**Date of event: -** 06/06/2024

Venue: Seminar Hall, PPI, Parul University, Waghodia, Vadodara, Gujarat

**Time:** 9 am - 5 pm

**Number of Attendee: 49** 

**Speakers:** 

1. Dr. Mital Sindhav

Assistant Professor, Dept. of Emergency Medicine, PIMSR, Parul University

2. Dr. Shreyas Patel

Professor, Emergency medicine, PIMSR, Parul University

**Topic of the event:** Primary Trauma Care