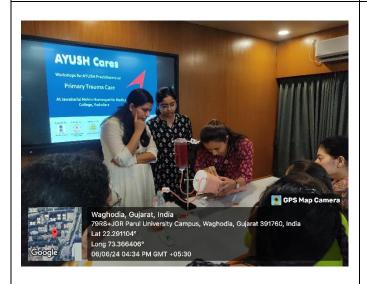

NT:**

- 1. Enhance participants' understanding of primary trauma assessment principles and techniques.
- 2. Provide hands-on training in essential trauma management skills, including airway management, haemorrhage control, and fracture stabilization.
- 3. Foster rapid decision-making abilities in prioritizing interventions and initiating appropriate treatment in trauma scenarios.

#### **OUTCOME OF EVENT:**

- 1. Improved ability to assess and manage traumatic injuries promptly and effectively.
- 2. Increased confidence and readiness to collaborate within multidisciplinary teams for comprehensive trauma care delivery.
- 3. Hands-on training to all participants regarding trauma care.



# Faculty of Homoeopathy Jawaharlal Nehru Homoeopathic Medical College Workshop Cell

### Glimpses















### JAWAHARLAL NEHRU HOMOEOPATHIC MEDICAL COLLEGE

06-06-2024

### A WORKSHOP FOR AYUSH PRACTITIONERS ON PRIMARY TRAUMA CARE

| SR.NO. | NAME                       | Designation | College | Signature   |
|--------|----------------------------|-------------|---------|-------------|
| . 1    | Dr. Sahil Patel            | PG          | JNHMC   | 800         |
| 2      | Dr Sanjay Gupta            | PG          | JNHMC   | Sie         |
| 3      | Dr. Pruthviraj Rana        | PG          | JNHMC   | P. B. Rava. |
| 4      | Dr. Poojavanti Luhana      | PG          | JNHMC   | Etherson    |
| 5      | Dr. Shruti                 | Faculty     | JNHMC   | Struto      |
| 6      | Dr.Charvy Patel            | Faculty     | JNHMC   | Chel        |
| 7      | Dr. Hetal Thakor           |