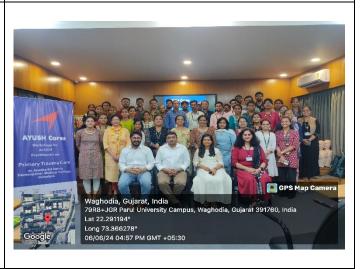

### Glimpses

**Time:** 9 am - 5 pm

**Number of Attendee: 49** 

**Speakers:** 

1. Dr. Mital Sindhav

Assistant Professor, Dept. of Emergency Medicine, PIMSR, Parul University

2. Dr. Shreyas Patel

Professor, Emergency medicine, PIMSR, Parul University