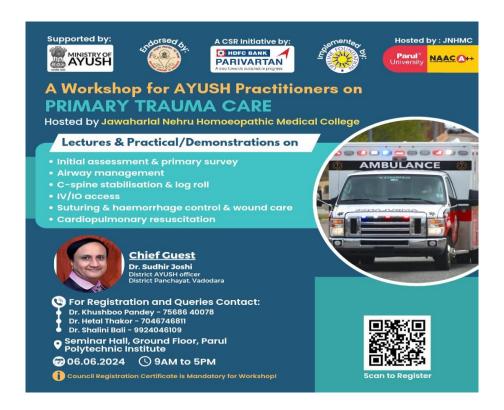

#### **Circular**

**Date:** 27/05/2024

The Faculty members of all departments and the students of MD Hom are hereby informed that the Workshop Cell in association with Lifeline Foundation have arranged a Primary Trauma Care training on  $\underline{06/06/2024}$  at Seminar Hall, PPI, Parul University from 09:00 am onwards.

**Topic of the event:** Primary Trauma Care

#### **OBJECTIVES OF EVENT:**

- 1. Enhance participants' understanding of primary trauma assessment principles and techniques.
- 2. Provide hands-on training in essential trauma management skills, including airway management, haemorrhage control, and fracture stabilization.
- 3. Foster rapid decision-making abilities in prioritizing interventions and initiating appropriate treatment in trauma scenarios.

#### **OUTCOME OF EVENT:**

- 1. Improved ability to assess and manage traumatic injuries promptly and effectively.
- 2. Increased confidence and readiness to collaborate within multidisciplinary teams for comprehensive trauma care delivery.
- 3. Hands-on training to all participants regarding trauma care.