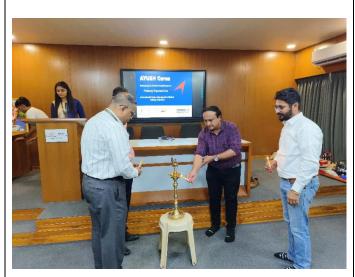

EVENT:**

- 1. Enhance participants' understanding of primary trauma assessment principles and techniques.
- 2. Provide hands-on training in essential trauma management skills, including airway management, haemorrhage control, and fracture stabilization.
- 3. Foster rapid decision-making abilities in prioritizing interventions and initiating appropriate treatment in trauma scenarios.

#### **OUTCOME OF EVENT:**

- 1. Improved ability to assess and manage traumatic injuries promptly and effectively.
- 2. Increased confidence and readiness to collaborate within multidisciplinary teams for comprehensive trauma care delivery.
- 3. Hands-on training to all participants regarding trauma care.



# Faculty of Homoeopathy Jawaharlal Nehru Homoeopathic Medical College Workshop Cell

### Glimpses















### JAWAHARLAL NEHRU HOMOEOPATHIC MEDICAL COLLEGE

06-06-2024

### A WORKSHOP FOR AYUSH PRACTITIONERS ON PRIMARY TRAUMA CARE

| SR.NO. | NAME                       | Designation | College | Signature   |
|--------|----------------------------|-------------|---------|-------------|
| . 1    | Dr. Sahil Patel            | PG          | JNHMC   | 800         |
| 2      | Dr Sanjay Gupta            | PG          | JNHMC   | Sie         |
| 3      | Dr. Pruthviraj Rana        | PG          | JNHMC   | P. B. Rava. |
| 4      | Dr. Poojavanti Luhana      | PG          | JNHMC   | Etherson    |
| 5      | Dr. Shruti                 | Faculty     | JNHMC   | Struto      |
| 6      | Dr.Charvy Patel            | Faculty     | JNHMC   | Chel        |
| 7      | Dr. Hetal Thakor