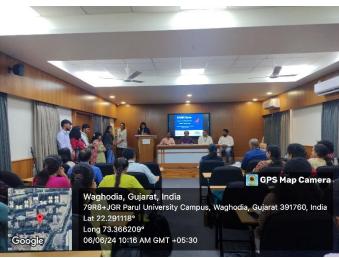

VENT:**

- 1. Enhance participants' understanding of primary trauma assessment principles and techniques.
- 2. Provide hands-on training in essential trauma management skills, including airway management, haemorrhage control, and fracture stabilization.
- 3. Foster rapid decision-making abilities in prioritizing interventions and initiating appropriate treatment in trauma scenarios.

#### **OUTCOME OF EVENT:**

- 1. Improved ability to assess and manage traumatic injuries promptly and effectively.
- 2. Increased confidence and readiness to collaborate within multidisciplinary teams for comprehensive trauma care delivery.
- 3. Hands-on training to all participants regarding trauma care.



# Faculty of Homoeopathy Jawaharlal Nehru Homoeopathic Medical College Workshop Cell

### Glimpses















### JAWAHARLAL NEHRU HOMOEOPATHIC MEDICAL COLLEGE

06-06-2024

### A WORKSHOP FOR AYUSH PRACTITIONERS ON PRIMARY TRAUMA CARE

| SR.NO. | NAME                       | Designation | College | Signature   |
|--------|----------------------------|-------------|---------|-------------|
| . 1    | Dr. Sahil Patel            | PG          | JNHMC   | 800         |
| 2      | Dr Sanjay Gupta            | PG          | JNHMC   | Sie         |
| 3      | Dr. Pruthviraj Rana        | PG          | JNHMC   | P. B. Rava. |
| 4      | Dr. Poojavanti Luhana      | PG          | JNHMC   | Etherson    |
| 5      | Dr. Shruti                 | Faculty     | JNHMC   | Struto      |
| 6      | Dr.Charvy Patel            | Faculty     | JNHMC   | Chel        |
| 7      | Dr. Hetal Thakor