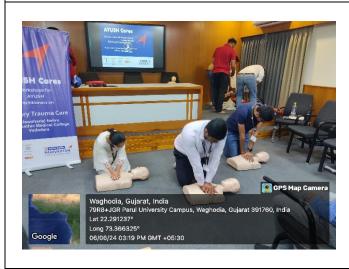

#### **OBJECTIVES OF EVENT:**

- 1. Enhance participants' understanding of primary trauma assessment principles and techniques.
- 2. Provide hands-on training in essential trauma management skills, including airway management, haemorrhage control, and fracture stabilization.
- 3. Foster rapid decision-making abilities in prioritizing interventions and initiating appropriate treatment in trauma scenarios.

#### **OUTCOME OF EVENT:**

- 1. Improved ability to assess and manage traumatic injuries promptly and effectively.
- 2. Increased confidence and readiness to collaborate within multidisciplinary teams for comprehensive trauma care delivery.
- 3. Hands-on training to all participants regarding trauma care.